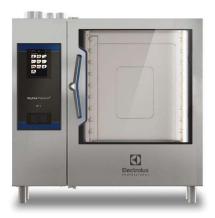

| ITEM #  |  |
|---------|--|
| MODEL # |  |
|         |  |
| NAME #  |  |
| SIS #   |  |
| AIA#    |  |

217783 (ECOG102T2G0)

SkyLine PremiumS Combi Boiler Oven with touch screen control, 10x2/1GN, gas, 3 cooking modes (automatic, recipe program, manual), automatic cleaning

225763 (ECOG102T2G6)

SkyLine PremiumS combi boiler oven with touch screen control, 10x2/1GN, gas, 3 cooking modes (automatic, recipe program, manual), automatic cleaning