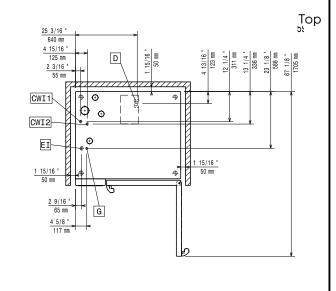

## **Optional Accessories**

| Optional Accessories                                                                                                                      |             |  |
|-------------------------------------------------------------------------------------------------------------------------------------------|-------------|--|
| • External reverse osmosis filter for single tank Dishwashers with atmosphere boiler and Ovens                                            | PNC 864388  |  |
| Water softener with cartridge and flow<br>meter (high steam usage)                                                                        | PNC 920003  |  |
| Water filter with cartridge and flow<br>meter for 6 & 10 GN 1/1 ovens (low-<br>medium steam usage - less than 2hrs<br>per day full steam) | PNC 920004  |  |
| <ul> <li>Water softener with salt for ovens with<br/>automatic regeneration of resin</li> </ul>                                           | PNC 921305  |  |
| <ul> <li>Wheel kit for 6 &amp; 10 GN 1/1 and 2/1 GN<br/>oven base (not for the disassembled<br/>one)</li> </ul>                           | PNC 922003  |  |
| <ul> <li>Pair of AISI 304 stainless steel grids,<br/>GN 1/1</li> </ul>                                                                    | PNC 922017  |  |
| <ul> <li>Pair of grids for whole chicken (8 per<br/>grid - 1,2kg each), GN 1/1</li> </ul>                                                 | PNC 922036  |  |
| • AISI 304 stainless steel grid, GN 1/1                                                                                                   | PNC 922062  |  |
| <ul> <li>AISI 304 stainless steel grid, GN 2/1</li> </ul>                                                                                 | PNC 922076  |  |
| <ul> <li>External side spray unit (needs to be<br/>mounted outside and includes support<br/>to be mounted on the oven)</li> </ul>         | PNC 922171  |  |
| <ul> <li>Pair of AISI 304 stainless steel grids,<br/>GN 2/1</li> </ul>                                                                    | PNC 922175  |  |
| <ul> <li>Baking tray for 5 baguettes in<br/>perforated aluminum with silicon<br/>coating, 400x600x38mm</li> </ul>                         | PNC 922189  |  |
| Baking tray with 4 edges in perforated<br>aluminum, 400x600x20mm                                                                          | PNC 922190  |  |
| <ul> <li>Baking tray with 4 edges in aluminum,<br/>400x600x20mm</li> </ul>                                                                | PNC 922191  |  |
| <ul> <li>Pair of frying baskets</li> </ul>                                                                                                | PNC 922239  |  |
| <ul> <li>AISI 304 stainless steel bakery/pastry<br/>grid 400x600mm</li> </ul>                                                             | PNC 922264  |  |
| <ul> <li>Double-step door opening kit</li> </ul>                                                                                          | PNC 922265  |  |
| <ul> <li>Grid for whole chicken (8 per grid -<br/>1,2kg each), GN 1/1</li> </ul>                                                          | PNC 922266  |  |
| <ul> <li>USB probe for sous-vide cooking</li> </ul>                                                                                       | PNC 922281  |  |
| <ul> <li>Kit universal skewer rack and 6 short<br/>skewers for Lengthwise and Crosswise<br/>ovens</li> </ul>                              | PNC 922325  |  |
| Universal skewer rack                                                                                                                     | PNC 922326  |  |
| 6 short skewers                                                                                                                           | PNC 922328  |  |
| A 4 11 1                                                                                                                                  | DV10 0007/0 |  |